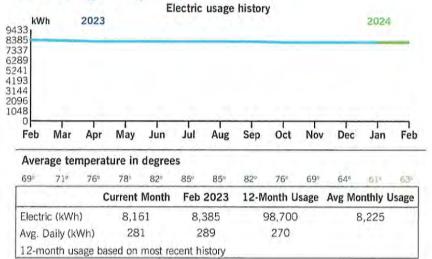

energy.com/rates

fb.def.duke.bills.20240226203830.56.afp-3285-000000013

Service address

Bill date Feb 26, 2024

ASTURIA COMM DEV DISTRICT 14721 STATE ROAD 54 LITE LITE ASTURA PH1A SL

For service Jan 25 - Feb 22 29 days

Account number 9100 8839 2555

#### Billing summary

| Total Amount Due Mar 18  | \$5,536.92 |
|--------------------------|------------|
| Taxes                    | 23.10      |
| Current Lighting Charges | 5,513.82   |
| Payment Received Feb 20  | -5,536.92  |
| Previous Amount Due      | \$5,536.92 |



Thank you for your payment.

Duke Energy Florida utilized fuel in the following proportions to generate your power: Coal 8.5%, Purchased Power 7.8%, Gas 78.8%, Oil 0.1%, Nuclear 0%, Solar 4.8% (For prior 12 months ending December 31, 2023).

#### Your usage snapshot



RECEIVED MAR 0 4 2024

Mail your payment at least 7 days before the due date or pay instantly at duke-energy.com/billing. Payments for this statement within 90 days from the bill date will avoid a 1.0% late payment charge.

Please return this portion with your payment. Thank you for your business.



Account number 9100 8839 2555

\$5,536.92 by Mar 18

After 90 days from bill date, a late charge will apply.

Duke Energy Return Mail PO Box 1090 Charlotte, NC 28201-1090

Add here, to help others with a contribution to Share the Light

Amount enclosed

001643 000000013 ինին իրիգորհեր արև անդինի որկայինին

ASTURIA COMM DEV DISTRICT 250 INTERNATIONAL PKWY STE 208 LAKE MARY FL 32746-5062

### լ/||իլինթիթներիկի||իթրթուրթյենիաիրկությունի





| Total                          | 177      | 8,161 k