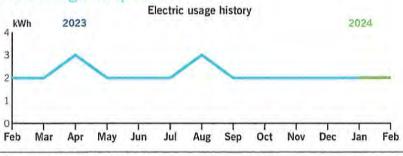

2 |  |  |



## Your Energy Bill

Page 1 of 3

fb.def.duke.bills.20240226203830.56.afp-3309-000000013

Service address

PUMP IRRIGATION

Bill date

Feb 27, 2024

ASTURIA COMM DEV DISTRICT 15301 AVILES PKWY For service Jan 26 - Feb 23 29 days

Account number 9100 8839 4086

### Billing summary

| Total Amount Due Mar 19  | \$30.79 |
|--------------------------|---------|
| Taxes                    | 0.79    |
| Current Electric Charges | 30.00   |
| Payment Received Feb 20  | -30.79  |
| Previous Amount Due      | \$30.79 |



Thank you for your payment.

Duke Energy Florida utilized fuel in the following proportions to generate your power: Coal 8.5%, Purchased Power 7.8%, Gas 78.8%, Oil 0.1%, Nuclear 0%, Solar 4.8% (For prior 12 months ending December 31, 2023).

#### Your usage snapshot



#### Average temperature in degrees

| 69°      | 710 7     | 60   | 78°     | 82°     | 85°    | 85°    | 82"  | 760    | 690   | 640    | -61    | 630   |
|----------|-----------|------|---------|---------|--------|--------|------|--------|-------|--------|--------|-------|
|          |           |      | Current | Month   | Feb    | 2023   | 12-N | onth L | Jsage | Avg Mo | onthly | Usage |
| Electric | (kWh)     |      | 2       |         |        | 2      |      | 26     |       |        | 2      |       |
| Avg. Da  | ily (kWh  | )    | 0       |         |        | 0      |      | 0      |       |        |        |       |
| 12-mor   | ith usage | e ba | ased on | most re | cent h | istory |      |        |       |        |        |       |

RECEIVED MAR 0 4 2024

Mail your payment