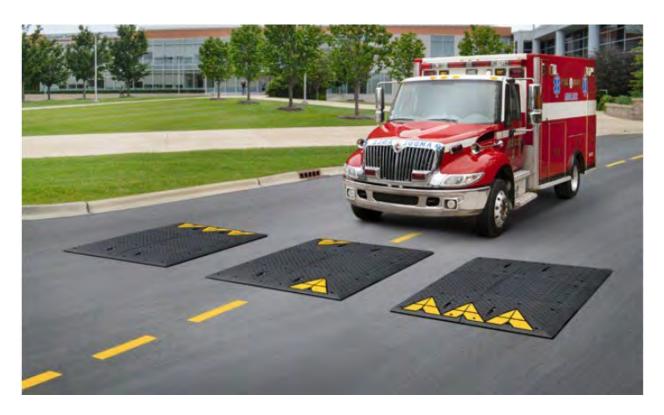

YES                  |
| TRAFFIC REDUCTION <  | ····· YES            |
| FUEL CONSUMPTION ←   | → SLIGHT INCREASE    |
| POLLUTION 4          | ····· NO EFFECT      |
| COST EFFECTIVENESS ◆ | LOW TO MEDIUM        |
| EMERGENCY SERVICES ← | ▶ POSSIBLE PROBLEMS  |

#### OTHER TRAFFIC CONTROL MEASURES

#### **TYPE II BARRICADES**



### DELINEATORS TUBULAR MARKERS



Other traffic control measures may be installed on a temporary basis. The objective of such an installation in a residential traffic community would be to test the effectiveness and demonstrate the benefit of the traffic control measure. The use of other measures also may be advantageous when budget constraints prevent the installation of the permanent device.

# **RUBBER HUMPS**

**Definition:** Detachable rubber speed humps





#### OTHER POSSIBLE TRAFFIC CALMING TOOLS

#### **Angled Slow Point(s)**

Definition: Angled deviations to deter the path of travel so that the street is not a straight line (by installation of offset curb extensions.) May be used in a single lane or double lane application.

#### **Deviation/Chicanes**

Definition: Mainline deviations to deter the path of travel so that the street is not a straight line (by the installation of offset curb extensions.)

#### **Diagonal Road Closures**

Definition: A barrier placed diagonally across a four legged intersection, interrupting traffic flow across the intersection. This type barrier may be used to create a maze-like effect in a neighborhood.

#### **Education of Public**

Definition: Activities that inform and seek to modify driver behavior. T