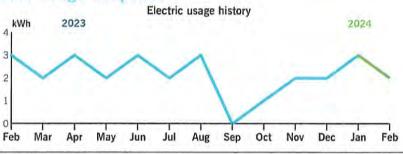

|  |  |  |



# Your Energy Bill

Page 1 of 3

Service address ASTURIA COMM DEV DISTRICT 15121 AVILES PKWY

PUMP IRRIGATION

Bill date Feb 27, 2024 For service Jan 26 - Feb 23

29 days

fb.def.duke.bills.20240226203830.56.afp-3289-000000013

Account number 9100 8839 2745

### Billing summary

| Total Amount Due Mar 19  | \$30.79 |
|--------------------------|---------|
| Taxes                    | 0.79    |
| Current Electric Charges | 30.00   |
| Payment Received Feb 20  | -30.79  |
| Previous Amount Due      | \$30.79 |



Thank you for your payment.

Duke Energy Florida utilized fuel in the following proportions to generate your power: Coal 8.5%, Purchased Power 7.8%, Gas 78.8%, Oil 0.1%, Nuclear 0%, Solar 4.8% (For prior 12 months ending December 31, 2023).

#### Your usage snapshot



#### Average temperature in degrees

| 69°    | 710       | 76°  | 780     | 82°     | 85°    | 85°    | 82°  | 76°     | 69°  | 640    | 6.19  | 630   |
|--------|-----------|------|---------|---------|--------|--------|------|---------|------|--------|-------|-------|
|        |           |      | Current | Month   | Feb    | 2023   | 12-N | lonth L | sage | Avg Mo | nthly | Usage |
| Electr | ic (kWh)  |      | 2       |         |        | 3      |      | 25      |      |        | 2     |       |
| Avg. [ | Daily (kW | h)   | 0       |         |        | 0      |      | 0       |      |        |       |       |
| 12-m   | onth usag | ge b | ased on | most re | cent h | istory |      |         |      |        |       |       |

RECEIVED MAR 0 4 2024

Mail your payment at least 7 days b