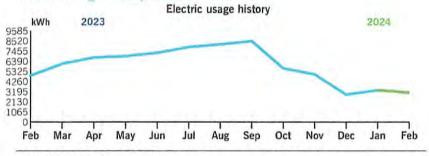

fb.def.duke.bills.20240226203830.56.afp-3301-000000013

Service address ASTURIA COMM DEV DISTRICT Bill date Feb 27, 2024

For service Jan 26 - Feb 23 29 days

AMENITY CENTER

14575 PROMENADE PKWY

Account number 9100 8839 4937

### Billing summary

| Total Amount Due Mar 19  | \$669.76 |
|--------------------------|----------|
| Taxes                    | 12.35    |
| Current Lighting Charges | 221.89   |
| Current Electric Charges | 435.52   |
| Payment Received Feb 20  | -709.47  |
| Previous Amount Due      | \$709.47 |



Thank you for your payment.

Duke Energy Florida utilized fuel in the following proportions to generate your power: Coal 8.5%, Purchased Power 7.8%, Gas 78.8%, Oil 0.1%, Nuclear 0%, Solar 4.8% (For prior 12 months ending December 31, 2023).

### Your usage snapshot



#### Average temperature in degrees

| 69 71          | 760  | 780     | 820     | 850    | 85"    | 820  | 760    | 699  | 649    | Q.L.     | 03   |
|----------------|------|---------|---------|--------|--------|------|--------|------|--------|----------|------|
|                |      | Current | Month   | Feb    | 2023   | 12-M | onth L | sage | Avg Mo | onthly U | sage |
| Electric (kWh) |      | 3,10    | 00      | 4,     | 900    | 7    | 71,853 |      |        | 5,988    |      |
| Avg. Daily (kW | h)   | 10      | 7       | 1      | 69     |      | 197    |      |        |          |      |
| 12-month usay  | ge b | ased on | most re | cent h | istory |      |        |      |        |          |      |

RECEIVED MAR 0 4 2024

Mail your payment at least 7 days before the due date