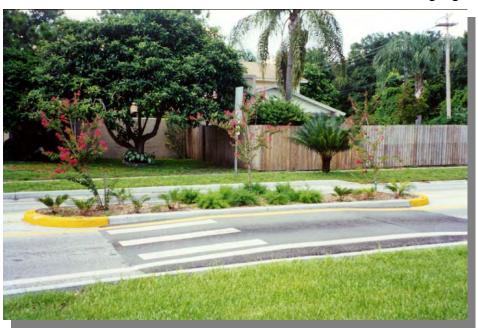

# **RAISED CROSSWALKS**

**Definition:** A speed hump designed as a pedestrian crossing, generally used at mid-block locations.

| ADVANTAGES                                                                                                                                                     | DISADVANTAGES                                                                                                                                                                                                                                                                                                     |
|----------------------------------------------------------------------------------------------------------------------------------------------------------------|-------------------------------------------------------------------------------------------------------------------------------------------------------------------------------------------------------------------------------------------------------------------------------------------------------------------|
| <ul> <li>Effective speed control at the installation.</li> <li>Effective pedestrian amenity.</li> <li>May be designed to be aesthetically pleasing.</li> </ul> | <ul> <li>May create noise, particularly if there are loose items in the vehicle or trailer.</li> <li>May be a problem for emergency vehicles.</li> <li>Drivers may speed up between humps.</li> <li>May increase volumes on other streets.</li> <li>Requires signage that may be considered unsightly.</li> </ul> |

| SAFETY ←                    | POSSIBLE IMPROVEMENT |
|-----------------------------|----------------------|
| SPEED REDUCTION ◆           | YES                  |
| TRAFFIC REDUCTION ◆         | POSSIBLE             |
| FUEL CONSUMPTION ←          | SMALL INCREASE       |
| POLLUTION                   | SMALL INCREASE       |
| COST EFFECTIVENESS <b>←</b> | LOW TO MEDIUM        |
| EMERGENCY SERVICES ←        | ▶ POSSIBLE PROBLEMS  |