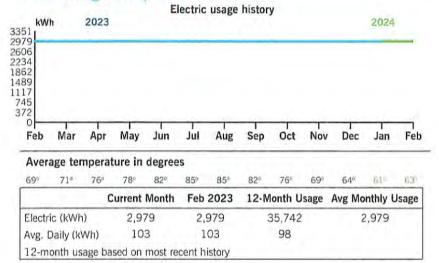

Total Taxes               | \$11.20 |
|---------------------------|---------|
| Gross Receipts Tax        | 9.32    |
| Regulatory Assessment Fee | \$1.88  |



fb.def.duke.bills.20240226203830.56.afp-3281-000000013

LITE

Account number 9100 8841 5753

#### Billing summary

| Total Amount Due Mar 18  | \$2,002.23 |
|--------------------------|------------|
| Taxes                    | 8.44       |
| Current Lighting Charges | 1,993.79   |
| Payment Received Feb 20  | -2,002.23  |
| Previous Amount Due      | \$2,002.23 |



Thank you for your payment.

Duke Energy Florida utilized fuel in the following proportions to generate your power: Coal 8.5%, Purchased Power 7.8%, Gas 78.8%, Oil 0.1%, Nuclear 0%, Solar 4.8% (For prior 12 months ending December 31, 2023).

#### Your usage snapshot



RECEIVED MAR 0 4 2024

Mail your payment at least 7 days before the due date or pay instantly at duke-energy.com/billing. Payments for this statement within 90 days from the bill date will avoid a

Please return this portion with your payment. Thank you for your business.



Account number 9100 8841 5753

\$2,002.23 by Mar 18

1.0% late payment charge.

After 90 days from bill date, a late charge will apply.

Duke Energy Return Mail PO Box 1090 Charlotte, NC 28201-1090

Add here, to help others with a contribution to Share the Light

Amount enclosed

001641 000000013 ինիենի իրթայունականությունի իրթերությունին

ASTURIA COMM DEV DISTRICT 250 INTERNATIONAL PKWY STE 208 LAKE MARY FL 32746-5062

### լ/|||լինթիսՍյե(||լ||ԱրդրադրթՍյ||սիմյորդ||կ|





| Total                          | 64       |