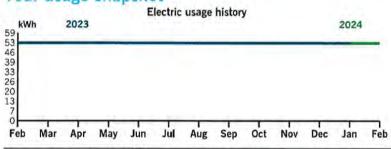

ccount is set up on automatic payments. Please do not pay this invoice.



# Your Energy Bill

Page 1 of 3

Service address

Bill date Fe

Feb 23, 2024

ASTURIA COMM DEV DISTRICT 000 PROMENADE PKY LITE For service Jan 25 - Feb 22 29 days

LITE

Account number 9100 9355 5410

## Billing summary

| Total Amount Due Mar 15  | \$99.72 |
|--------------------------|---------|
| Taxes                    | 0.24    |
| Current Lighting Charges | 99.48   |
| Payment Received Feb 15  | -99.72  |
| Previous Amount Due      | \$99.72 |



Thank you for your payment.

Duke Energy Florida utilized fuel in the following proportions to generate your power: Coal 8.5%, Purchased Power 7.8%, Gas 78.8%, Oil 0.1%, Nuclear 0%, Solar 4.8% (For prior 12 months ending December 31, 2023).

### Your usage snapshot



#### Average temperature in degrees

| 69" /1       | 76    | /8"      | 82"     | 85"    | 85     | 82°  | 760     | 69°  | 64°    | 61°      | 63    |
|--------------|-------|----------|---------|--------|--------|------|---------|------|--------|----------|-------|
|              |       | Current  | Month   | Feb    | 2023   | 12-M | lonth U | sage | Avg Mo | onthly l | Jsage |
| Electric (k\ | Mh)   | 53       | 3       |        | 53     |      | 630     |      |        | 53       |       |
| Avg. Daily   | (kWh) | 2        |         |        | 2      |      | 2       |      |        |          |       |
| 12-month     | usage | based on | most re | cent h | istory |      |         |      |        |          |       |

Mail your payment at least 7 days before the due date or pay ins