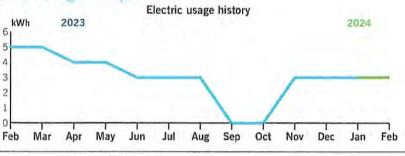

Bill

Page 1 of 3

Service address ASTURIA COMM DEV DISTRICT 14807 RENAISSANCE AVE Bill date Feb 27, 2024 For service Jan 26 - Feb 23

29 days

fb.def.duke.bills.20240226203830.56.afp-3269-000000013

Account number 9100 8841 5084

#### Billing summary

| Taxes Total Amount Due Mar 19 | 0.79<br>\$30.79 |
|-------------------------------|-----------------|
| Current Electric Charges      | 30.00           |
| Payment Received Feb 20       | -30.79          |
| Previous Amount Due           | \$30.79         |

# \$

IRRIGATION

Thank you for your payment.

Duke Energy Florida utilized fuel in the following proportions to generate your power: Coal 8.5%, Purchased Power 7.8%, Gas 78.8%, Oil 0.1%, Nuclear 0%, Solar 4.8% (For prior 12 months ending December 31, 2023).

#### Your usage snapshot



#### Average temperature in degrees

| 69°     | 710        | 76° | 78°     | 82°     | 85°    | 85°    | 820  | 76°    | 69    | 64°    | 5T     | 634   |
|---------|------------|-----|---------|---------|--------|--------|------|--------|-------|--------|--------|-------|
|         |            |     | Current | Month   | Feb    | 2023   | 12-N | onth L | Isage | Avg Mo | onthly | Usage |
| Electri | ic (kWh)   |     | 3       |         |        | 5      |      | 34     |       |        | 3      |       |
| Avg. D  | Daily (kWh | 1)  | 0       |         |        | 0      |      | 0      |       |        |        |       |
| 12-m    | onth usag  | e b | ased on | most re | cent h | istory |      |        |       |        |        |       |

RECEIVED MAR 0 4 2024

Mail your payment at le