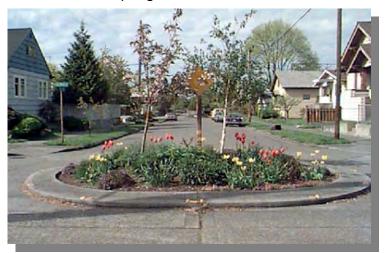

## **MID-BLOCK MEDIAN**

**Definition:** An island or barrier in the center of a street that serves to segregate traffic.

| ADVANTAGES                                                                                                                                                                                                                          | DISADVANTAGES                                                                                 |
|-------------------------------------------------------------------------------------------------------------------------------------------------------------------------------------------------------------------------------------|-----------------------------------------------------------------------------------------------|
| <ul> <li>Provides a refuge for pedestrians and cyclists.</li> <li>May improve streetscape if landscaped.</li> <li>Provides barrier between lanes of traffic.</li> <li>May produce a limited reduction in vehicle speeds.</li> </ul> | <ul> <li>May reduce site lines if over landscaped.</li> <li>Increased maintenance.</li> </ul> |

| SAFETY <             | POSSIBLE IMPROVEMENT |
|----------------------|----------------------|
| SPEED REDUCTION ◆    | <b>→</b> NO          |
| TRAFFIC REDUCTION ◆  | POSSIBLE             |
| FUEL CONSUMPTION ←   | NO EFFECT            |
| POLLUTION <b>←</b>   | NO EFFECT            |
| COST EFFECTIVENESS ◆ | VARIES               |
| EMERGENCY SERVICES ← | ▶ POSSIBLE PROBLEMS  |
|                      |                      |