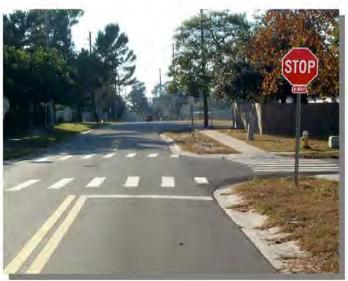

## **RADAR SPEED MONITORING TRAILER**

**Definition:** Mobile Radar Display advises motorists of their speed.

| ADVANTAGES                                           | DISADVANTAGES                                             |
|------------------------------------------------------|-----------------------------------------------------------|
| Educational tool.                                    | Requires periodic enforcement.                            |
| <ul> <li>Very good public relations tool.</li> </ul> | <ul> <li>Effective for limited duration.</li> </ul>       |
| <ul> <li>Useful especially in school and</li> </ul>  | <ul> <li>Unit moves frequently, which requires</li> </ul> |
| construction zones where spot speed                  | personnel.                                                |
| reduction is important.                              |                                                           |

| SAFETY ◆             | POSSIBLE IMPROVEMENT |
|----------------------|----------------------|
| SPEED REDUCTION ◆    | > YES                |
| TRAFFIC REDUCTION <  | ····· NO EFFECT      |
| FUEL CONSUMPTION ←   | NO CHANGE            |
| POLLUTION 4          | NO EFFECT            |
| COST EFFECTIVENESS ← | <b>→</b> LOW         |
| EMERGENCY SERVICES ← | NO EFFECT            |