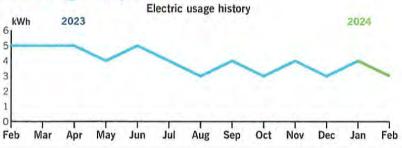

isit dukeenergy.com/rates

| Total Taxes               | \$0.79 |  |  |
|---------------------------|--------|--|--|
| Gross Receipts Tax        | 0.77   |  |  |
| Regulatory Assessment Fee | \$0.02 |  |  |



## Your Energy Bill

Page 1 of 3

fb.def.duke.bills.20240226203830.56.afp-3305-000000013

Service address
ASTURIA COMM DEV DISTRICT
2995 LONG BOW WAY

Bill date Feb 27, 2024

For service Jan 26 - Feb 23 29 days

IRRIGATION

Account number 9100 8839 4721

## Billing summary

| 30.00  |
|--------|
| -30.79 |
|        |



Thank you for your payment.

Duke Energy Florida utilized fuel in the following proportions to generate your power: Coal 8.5%, Purchased Power 7.8%, Gas 78.8%, Oil 0.1%, Nuclear 0%, Solar 4.8% (For prior 12 months ending December 31, 2023).

#### Your usage snapshot



#### Average temperature in degrees

| 69°      | 710 7    | 76°  | 780     | 820     | 85°    | 85°    | 82°  | 76°    | 69°   | 64°    | 61    | 63    |
|----------|----------|------|---------|---------|--------|--------|------|--------|-------|--------|-------|-------|
|          |          |      | Current | Month   | Feb    | 2023   | 12-M | onth L | Isage | Avg Mo | nthly | Usage |
| Electric | (kWh)    |      | 3       |         |        | 5      |      | 47     |       |        | 4     |       |
| Avg. Da  | ily (kWh | 1)   | 0       |         |        | 0      |      | 0      |       |        |       |       |
| 12-mon   | th usag  | e ba | ased on | most re | cent h | istory |      |        |       |        |       |       |

RECEIVED MAR 0 4 2024

Mail your payment at least 7