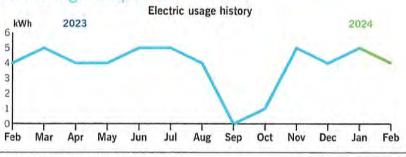

om 877.372.8477

# Your Energy Bill

Page 1 of 3

fb.def.duke.bills.20240226203830.56.afp-3313-000000013

Service address

IRRIGATION

Bill date Feb 27, 2024

ASTURIA COMM DEV DISTRICT 15233 RENAISSANCE AVE

For service Jan 26 - Feb 23 29 days

Account number 9100 8839 2365

## Billing summary

| Previous Amount Due      | \$30.79 |
|--------------------------|---------|
| Payment Received Feb 20  | -30.79  |
| Current Electric Charges | 30.00   |
| Taxes                    | 0.79    |
| Total Amount Due Mar 19  | \$30.79 |



Thank you for your payment.

Duke Energy Florida utilized fuel in the following proportions to generate your power: Coal 8.5%, Purchased Power 7.8%, Gas 78.8%, Oil 0.1%, Nuclear 0%, Solar 4.8% (For prior 12 months ending December 31, 2023).

### Your usage snapshot



#### Average temperature in degrees

| 69°    | 710       | 76°  | 78°     | 82°     | 85°    | 850    | 82°  | 76°     | 690   | 640    | 6)0   | 63    |
|--------|-----------|------|---------|---------|--------|--------|------|---------|-------|--------|-------|-------|
|        |           |      | Current | Month   | Feb    | 2023   | 12-N | lonth U | Isage | Avg Mo | nthly | Usage |
| Electr | ic (kWh)  |      | 4       |         |        | 4      |      | 46      |       |        | 4     |       |
| Avg. [ | Daily (kW | h)   | 0       |         |        | 0      |      | 0       |       |        |       |       |
| 12-m   | onth usag | ge b | ased on | most re | cent h | istory |      |         |       |        |       |       |

RECEIVED MAR 0 4 2024

Mail your payment at least 7