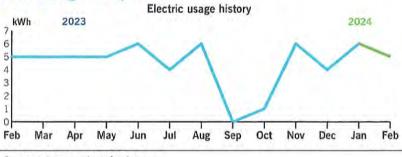

gy.com 877.372.8477

# Your Energy Bill

Page 1 of 3

Service address

IRRIGATION

Bill date Feb 27, 2024

ASTURIA COMM DEV DISTRICT 14826 RENAISSANCE AVE

For service Jan 26 - Feb 23

Account number 9100 8841 6077

29 days

fb.def.duke.bills.20240226203830.56.afp-3329-000000013

Billing summary

| Total Amount Due Mar 19  | \$30.79 |
|--------------------------|---------|
| Taxes                    | 0.79    |
| Current Electric Charges | 30.00   |
| Payment Received Feb 20  | -30.79  |
| Previous Amount Due      | \$30.79 |

\$

Thank you for your payment.

Duke Energy Florida utilized fuel in the following proportions to generate your power: Coal 8.5%, Purchased Power 7.8%, Gas 78.8%, Oil 0.1%, Nuclear 0%, Solar 4.8% (For prior 12 months ending December 31, 2023).

Your usage snapshot



| Average temperature in degree |
|-------------------------------|
|-------------------------------|

| 69°    | 710       | 76°  | 78°     | 82°     | 85°    | 85°    | B2°  | 76°     | 69"  | 64°    | 630   | 639   |
|--------|-----------|------|---------|---------|--------|--------|------|---------|------|--------|-------|-------|
|        |           |      | Current | Month   | Feb    | 2023   | 12-N | lonth U | sage | Avg Mo | nthly | Usage |
| Electr | ic (kWh)  |      | 5       |         |        | 5      |      | 53      |      |        | 4     |       |
| Avg. [ | Daily (kW | h)   | 0       |         |        | 0      |      | 0       |      |        |       |       |
| 12-m   | onth usag | ge b | ased on | most re | cent h | istory |      |         |      |        |       |