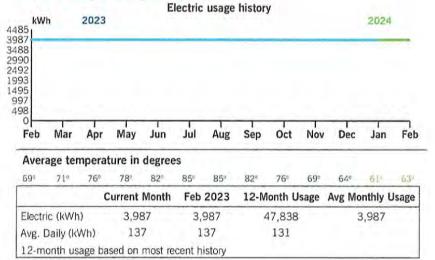

ill

Page 1 of 3

fb.def.duke.bills.20240226203830.56.afp-3297-000000013

Service address

Bill date Feb 26, 2024

ASTURIA COMM DEV DISTRICT 000 AVILES PKY LITE

For service Jan 25 - Feb 22 29 days

LITE ASTURIA PH2 A&B SL

Account number 9100 8839 3514

#### Billing summary

| Total Amount Due Mar 18  | \$2,556.64 |
|--------------------------|------------|
| Taxes                    | 11.20      |
| Current Lighting Charges | 2,545.44   |
| Payment Received Feb 20  | -2,556.64  |
| Previous Amount Due      | \$2,556.64 |



Thank you for your payment.

Duke Energy Florida utilized fuel in the following proportions to generate your power: Coal 8.5%, Purchased Power 7.8%, Gas 78.8%, Oil 0.1%, Nuclear 0%, Solar 4.8% (For prior 12 months ending December 31, 2023).

#### Your usage snapshot



RECEIVED MAR 0 4 2024

pay instantly at duke-energy.com/billing. Payments for this

Mail your payment at least 7 days before the due date or

statement within 90 days from the bill date will avoid a 1.0% late payment charge.

Please return this portion with your payment. Thank you for your business.



Account number

9100 8839 3514

\$2,556.64 by Mar 18

After 90 days from bill date, a late charge will apply.

Duke Energy Return Mail PO Box 1090 Charlotte, NC 28201-1090

Add here, to help others with a contribution to Share the Light

Amount enclosed

001649 000000013 իրիերի իզբալիանդականում անդի փորդիութի

ASTURIA COMM DEV DISTRICT 250 INTERNATIONAL PKWY STE 208 LAKE MARY FL 32746-5062

### լկիիներիանինիկիկիկությացրինինակությունի







| Total                          | 82       | 3,9