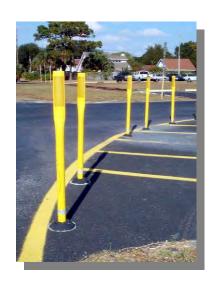

### DELINEATORS TUBULAR MARKERS

Other traffic control measures may be installed on a temporary basis. The objective of such an installation in a residential traffic community would be to test the effectiveness and demonstrate the benefit of the traffic control measure. The use of other measures also may be advantageous when budget constraints prevent the installation of the permanent device.