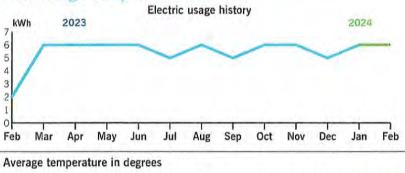

The installation of any stop sign must meet the "Manual of Uniform Traffic Control Devises" (MUTCD) standards.

| EXHIBIT 3 |
|-----------|
|           |

Landscaping is on track; I talk to John on a regular basis. Turf is looking healthy and weed kill is ongoing. Edging is present throughout the community, Hedges and hardwoods/Palms are continually monitored for health and fungus issues.

Sidewalk crack weeds are being addressed as they pop-up.

No irrigation issues to report currently.

The hedge replacement will occur after the line striping is completed at the clubhouse. Ponds- Please see report.

Dog Park ground covering, and waste station is staying upkept, gates and water station are Working as designed.

Quotes are in for the sidewalk repair. Bridge repair and Pocket Park!

| EXHIBIT 4 |
|-----------|
|           |