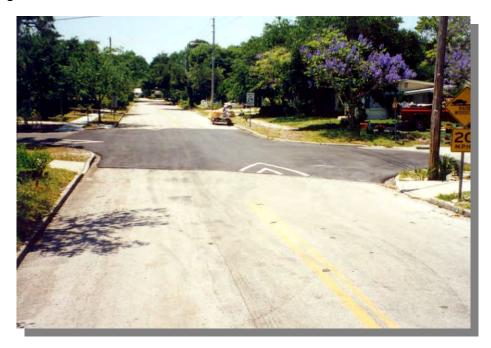

## **INTERSECTION HUMP**

**Definition:** A raised plateau where roads intersect. The plateau is generally 4" above the surrounding street.

| ADVANTAGES                                                                                                                                                                                                                                                                               | DISADVANTAGES                                                                                                                                       |
|------------------------------------------------------------------------------------------------------------------------------------------------------------------------------------------------------------------------------------------------------------------------------------------|-----------------------------------------------------------------------------------------------------------------------------------------------------|
| <ul> <li>Slows vehicle in the most critical area and therefore helps to make conflict avoidance easier.</li> <li>Highlights intersection.</li> <li>Excellent pedestrian safety treatment.</li> <li>Effective speed reduction, better for emergency vehicles than speed humps.</li> </ul> | <ul> <li>Increases difficulty of making a turn.</li> <li>Increases maintenance.</li> <li>Requires adequate signage and driver education.</li> </ul> |

| SAFETY <                    | ·····→ POSSIBLE   |
|-----------------------------|-------------------|
| SPEED REDUCTION ◆           | YES               |
| TRAFFIC REDUCTION ◆         | POSSIBLE          |
| FUEL CONSUMPTION ←          | SMALL INCREASE    |
| POLLUTION 4                 | SMALL INCREASE    |
| COST EFFECTIVENESS <b>←</b> | MEDIUM TO HIGH    |
| EMERGENCY SERVICES <b>←</b> | POSSIBLE PROBLEMS |