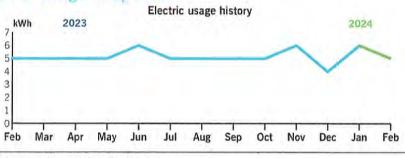

duke-energy.com 877.372.8477

### Your Energy Bill

Page 1 of 3

fb.def.duke.bills.20240226203830.56.afp-3293-000000013

Service address
ASTURIA COMM DEV DISTRICT
15246 CARAVAN AVE

For service Jan 26 - Feb 23 29 days

....

Account number 9100 8841 5480

### Billing summary

| Previous Amount Due      | \$30.79 |
|--------------------------|---------|
| Payment Received Feb 20  | -30.79  |
| Current Electric Charges | 30.00   |
| Taxes                    | 0.79    |
| Total Amount Due Mar 19  | \$30.79 |

# \$

IRRIGATION

Thank you for your payment.

Duke Energy Florida utilized fuel in the following proportions to generate your power: Coal 8.5%, Purchased Power 7.8%, Gas 78.8%, Oil 0.1%, Nuclear 0%, Solar 4.8% (For prior 12 months ending December 31, 2023).

#### Your usage snapshot



#### Average temperature in degrees

| 69°              | 71°       | 76°           | 78°     | 82"     | 85     | 85°    | 820  | 76°    | 69°   | 64°    | 64    | 639   |
|------------------|-----------|---------------|---------|---------|--------|--------|------|--------|-------|--------|-------|-------|
|                  |           |               | Current | Month   | Feb    | 2023   | 12-N | onth L | Jsage | Avg Mo | nthly | Usage |
| Electr           | ic (kWh)  |               | 5       |         |        | 5      |      | 62     |       |        | 5     |       |
| Avg. Daily (kWh) |           | Daily (kWh) 0 |         | 0 0     |        |        |      |        |       |        |       |       |
| 12-m             | onth usag | ge b          | ased on | most re | cent h | ist