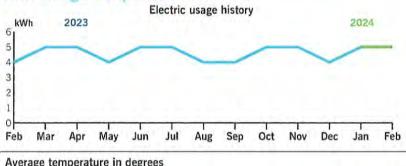

Regulatory Assessment Fee | \$0.68  |  |  |



duke-energy.com 877.372.8477

# Your Energy Bill

Page 1 of 3

Service address ASTURIA COMM DEV DISTRICT 2781 LONG BOW WAY

Bill date Feb 27, 2024 For service Jan 26 - Feb 23

29 days

Account number 9100 8841 6283

### Billing summary

| Total Amount Due Mar 19  | \$30.79 |
|--------------------------|---------|
| Taxes                    | 0.79    |
| Current Electric Charges | 30.00   |
| Payment Received Feb 20  | -30.79  |
| Previous Amount Due      | \$30.79 |



IRRIGATION

Thank you for your payment.

Duke Energy Florida utilized fuel in the following proportions to generate your power: Coal 8.5%, Purchased Power 7.8%, Gas 78.8%, Oil 0.1%, Nuclear 0%, Solar 4.8% (For prior 12 months ending December 31, 2023).

### Your usage snapshot



#### Average temperature in degrees

| 69°     | 710       | 76°  | 78°     | 82°     | 85°    | 85°    | 82°  | 76°     | 69°  | 64°    | 63    | 631   |
|---------|-----------|------|---------|---------|--------|--------|------|---------|------|--------|-------|-------|
|         |           |      | Current | Month   | Feb    | 2023   | 12-N | lonth L | sage | Avg Mo | nthly | Usage |
| Electri | c (kWh)   |      | 5       |         |        | 4      |      | 56      |      |        | 5     |       |
| Avg. D  | aily (kW  | h)   | 0       |         |        | 0      |      | 0       |      |        |       |       |
| 12-mc   | onth usag | ge b | ased on | most re | cent h | istory |      |         |      |        |       |       |

RECEIVED MAR 0 4 2024

Mail your payment at least 7