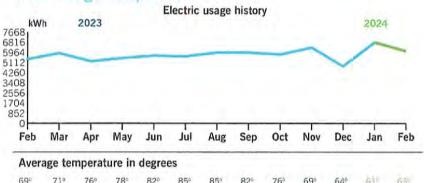

Fee | \$0.02 |  |  |  |



duke-energy.com 877.372.8477

### Your Energy Bill

14575 PROMENADE PKY POOL

Page 1 of 3

Service address
ASTURIA COMM DEV DISTRICT

Bill date Feb 27, 2024 For service Jan 26 - Feb 23 29 days

POOL

Account number 9100 8839 4523

# Billing summary

| Previous Amount Due      | \$1,057.16 |
|--------------------------|------------|
| Payment Received Feb 20  | -1,057.16  |
| Current Electric Charges | 921.08     |
| Taxes                    | 24.31      |
| Total Amount Due Mar 19  | \$945.39   |



Thank you for your payment.

Duke Energy Florida utilized fuel in the following proportions to generate your power: Coal 8.5%, Purchased Power 7.8%, Gas 78.8%, Oil 0.1%, Nuclear 0%, Solar 4.8% (For prior 12 months ending December 31, 2023).

#### Your usage snapshot



| 69"    | 710       | 76°  | 78°     | 820     | 85°    | 850    | 820  | 76°    | 690  | 640    | 610    | 63    |
|--------|-----------|------|---------|---------|--------|--------|------|--------|------|--------|--------|-------|
|        |           |      | Current | Month   | Feb    | 2023   | 12-N | onth L | sage | Avg Mo | onthly | Usage |
| Electr | ic (kWh)  |      | 6,0     | 84      | 5,     | 401    | (    | 59,851 |      |        | 5,821  |       |
| Avg. I | Daily (kW | h)   | 21      | 0       | 1      | 86     |      | 191    |      |        |        |       |
| 12-m   | onth usag | ge b | ased on | most re | cent h | istory |      |        |      |        |        |       |

RECEIVED MAR 0 4 2024

Mail your payment at least 7 days before the due date or pay instantly a