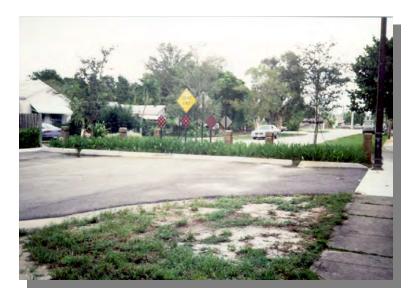

#### MINI-CIRCLES

**Definition:** Mini-circles are raised circular islands constructed in the center of residential street intersections. They reduce vehicle speeds by forcing motorists to maneuver around them and are sometimes used instead of stop signs.

### Reduces crashes by 50 to 90 percent when compared to 2-way stop, 4-way stop, and traffic signals by reducing the number of conflict points at intersections.

- Reduces speed at intersection approach.
- Longer speed reduction influence zones.
- Provides space for landscaping.
- Cheaper to maintain than a traffic signal.
- Effective at multi-leg intersections.
- Provides equal access to intersections for all drivers.
- Provides a good environment for all cyclists.
- Does not restrict movements, but makes them more difficult.

### **DISADVANTAGES**

- May be restrictive for larger vehicles if designed to a low speed. Providing a mountable apron minimizes this limitation.
- May require additional lighting and signage.
- If left turns by large vehicles are to be accommodated then right of way may have to be purchased.
- Initial safety issues as drivers adjust.
- May increase volumes on adjacent streets
- Maintenance responsibility if landscaped.

| SAFETY <b>←</b>             | IMPROVED PEDESTRIAN CROSSING |
|-----------------------------|------------------------------|
| SPEED REDUCTION <b>◆</b>    | YES AT INTERSECTION          |
| TRAFFIC REDUCTION ◆         | POSSIBLE                     |
| FUEL CONSUMPTION ←          | NO EFFECT                    |
| POLLUTION 4                 | SLIGHT INCREASE              |
| COST EFFECTIVENESS <b>◄</b> | MEDIUM                       |
| EMERGENCY SERVICES <b>◆</b> | POSSIBLE PROBLEMS            |