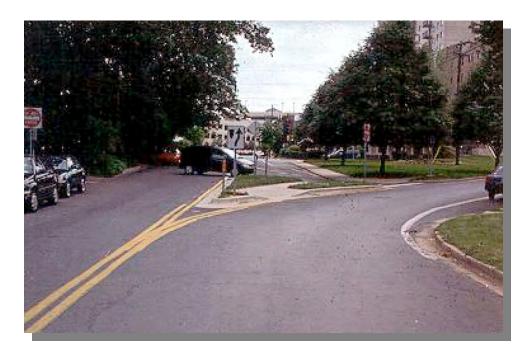

## **MID-BLOCK MEDIAN**

**Definition:** An island or barrier in the center of a street that serves to segregate traffic.

| ADVANTAGES                                                                                                                                                                                                                          | DISADVANTAGES                                                                                 |
|-------------------------------------------------------------------------------------------------------------------------------------------------------------------------------------------------------------------------------------|-----------------------------------------------------------------------------------------------|
| <ul> <li>Provides a refuge for pedestrians and cyclists.</li> <li>May improve streetscape if landscaped.</li> <li>Provides barrier between lanes of traffic.</li> <li>May produce a limited reduction in vehicle speeds.</li> </ul> | <ul> <li>May reduce site lines if over landscaped.</li> <li>Increased maintenance.</li> </ul> |

| SAFETY <             | POSSIBLE IMPROVEMENT |
|----------------------|----------------------|
| SPEED REDUCTION ◆    | <b>→</b> NO          |
| TRAFFIC REDUCTION ◆  | POSSIBLE             |
| FUEL CONSUMPTION ←   | NO EFFECT            |
| POLLUTION <b>←</b>   | NO EFFECT            |
| COST EFFECTIVENESS ◆ | VARIES               |
| EMERGENCY SERVICES ← | ▶ POSSIBLE PROBLEMS  |
|                      |                      |