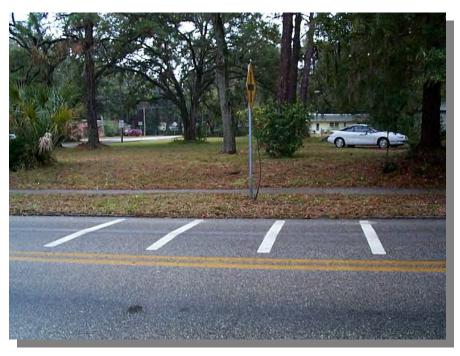

#### **ROAD STRIPING**

**Definition**: Highlighting various areas of the road to increase the driver's awareness of certain conditions, (e.g., edge of road striping to create a narrowing/slowing effect while defining space of cyclist).

| ADVANTAGES                                                                                                                                                  | DISADVANTAGES                                           |
|-------------------------------------------------------------------------------------------------------------------------------------------------------------|---------------------------------------------------------|
| <ul> <li>Inexpensive.</li> <li>May reduce speed.</li> <li>Edge treatment increases safety of cyclists and pedestrians.</li> <li>Low maintenance.</li> </ul> | May not be as effective as other structured techniques. |

| SAFETY               | POSSIBLE IMPROVEMENT |
|----------------------|----------------------|
| SPEED REDUCTION 4    |                      |
| TRAFFIC REDUCTION <  | NO                   |
| FUEL CONSUMPTION +   | NO EFFECT            |
| POLLUTION 4          | NO EFFECT            |
| COST EFFECTIVENESS ◆ | LOW                  |
| EMERGENCY SERVICES ◆ | NO EFFECT            |