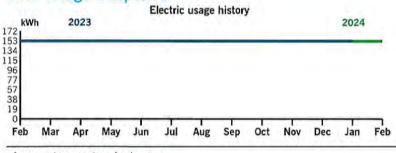

Tax        | 0.17   |  |  |
| Regulatory Assessment Fee | \$0.07 |  |  |

## Your Energy Bill

Page 1 of 3

Service address
ASTURIA COMM DEV DISTRICT
0000 PROMENADE PKY

Bill date Feb 23, 2024 For service Jan 25 - Feb 22 29 days

LITE

Account number 9100 8841 6465

### Billing summary

| Total Amount Due Mar 15  | \$295.29 |
|--------------------------|----------|
| Taxes                    | 0.62     |
| Current Lighting Charges | 294.67   |
| Payment Received Feb 15  | -295.29  |
| Previous Amount Due      | \$295.29 |



Thank you for your payment.

Duke Energy Florida utilized fuel in the following proportions to generate your power: Coal 8.5%, Purchased Power 7.8%, Gas 78.8%, Oil 0.1%, Nuclear 0%, Solar 4.8% (For prior 12 months ending December 31, 2023).

#### Your usage snapshot



#### Average temperature in degrees

| 69°    | 71°       | 76°  | 78°     | 82°     | 85°    | 85°    | 82°  | 76°     | 69°  | 640    | 610      | 63°   |
|--------|-----------|------|---------|---------|--------|--------|------|---------|------|--------|----------|-------|
|        |           |      | Current | Month   | Feb    | 2023   | 12-N | lonth L | sage | Avg Mo | onthly l | Jsage |
| Electr | ic (kWh)  | Ŧ    | 15      | 3       | 1      | 53     |      | 1,836   |      |        | 153      |       |
| Avg. I | Daily (kW | h)   | 5       |         |        | 5      |      | 5       |      |        |          |       |
| 12-m   | onth usag | ge b | ased on | most re | cent h | istory |      |         |      |        |          |       |

Mail your payment at least 7 days before