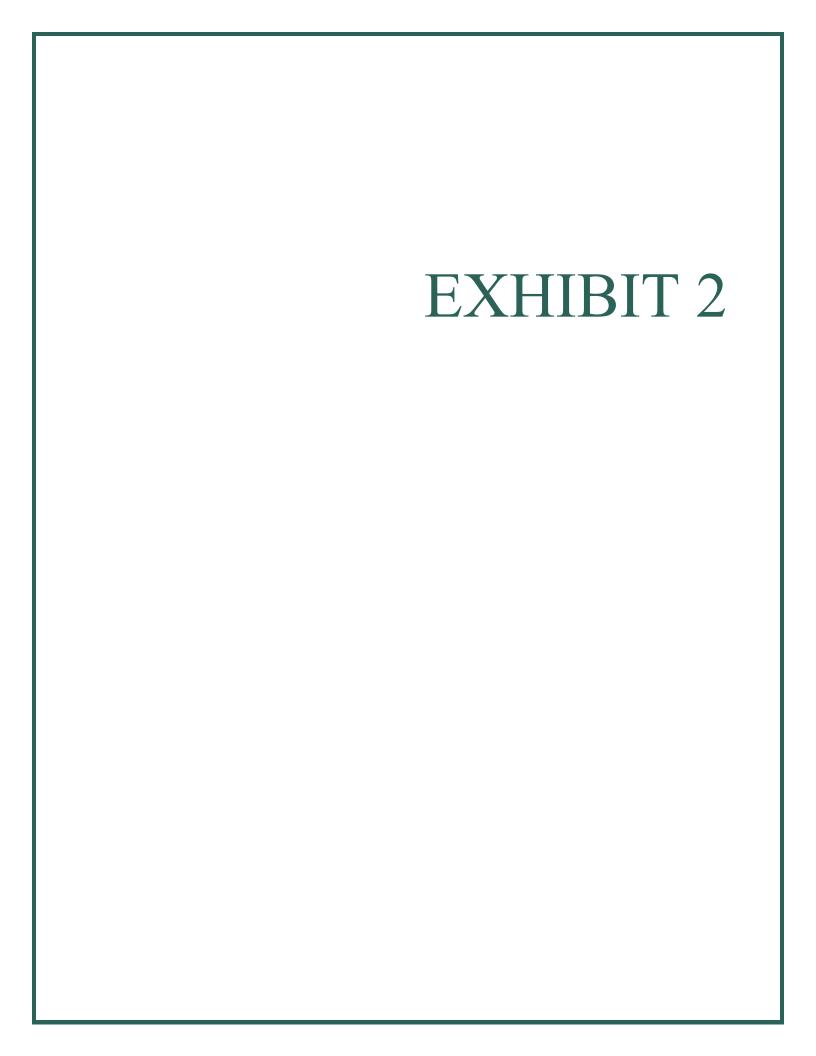

#### **ALL-WAY STOP SIGNS – NOT A TRAFFIC CALMING TOOL!**

All-way or 4-way stop signs are usually not an appropriate traffic calming tool on neighborhood streets. Citizens frequently request all-way stop signs at a neighborhood intersection to slow cars down and make the intersection safer. However, all-way stops that are placed in appropriate locations do little to slow traffic and can actually make the intersection less safe.

Places where all-way stops are appropriate:

- High Volume of Cars (200-300 vehicles per hour for 8-hours on each of the intersecting streets)
- High Number of Accidents (5 or more reported crashes in a 12-month period)
- No Visibility (driver, after stopping, can't see conflicting traffic unless the cross-traffic stops)
- Balanced volumes (each of the intersecting streets must have about the same volume of cars)

In most other cases, 4-way stops are not appropriate because:

**Drivers Won't Stop** - Unneeded stop signs are frequently ignored. Drivers on the major street either roll through or run through the stop sign because, in their experience, there is little cross-traffic. This puts pedestrians and cross-traffic at risk. Safety Harbor residents frequently complain that drivers do not come to a complete stop at 4-way stop signs. If you observe motorists at many 4-way stops, you would find that nearly half of the drivers fail to make the required stop.

The installation of any stop sign must meet the "Manual of Uniform Traffic Control Devises" (MUTCD) standards.

| EXHIBIT 3 |
|-----------|
|           |

Landscaping is on track; I talk to John on a regular basis. Turf is looking healthy and weed kill is ongoing. Edging is present throughout the community, Hedges and hardwoods/Palms are continually monitored for health and fungus issues.