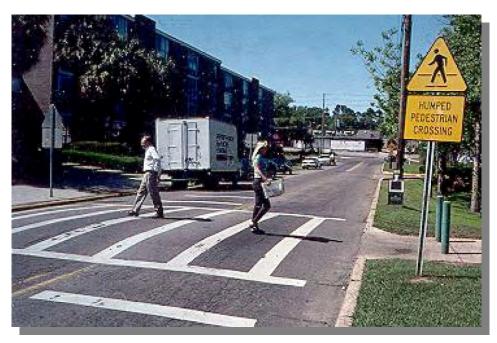

# **RAISED CROSSWALKS**

**Definition:** A speed hump designed as a pedestrian crossing, generally used at mid-block locations.

| ADVANTAGES                                                                                                                                                     | DISADVANTAGES                                                                                                                                                                                                                                                                                                     |
|----------------------------------------------------------------------------------------------------------------------------------------------------------------|-------------------------------------------------------------------------------------------------------------------------------------------------------------------------------------------------------------------------------------------------------------------------------------------------------------------|
| <ul> <li>Effective speed control at the installation.</li> <li>Effective pedestrian amenity.</li> <li>May be designed to be aesthetically pleasing.</li> </ul> | <ul> <li>May create noise, particularly if there are loose items in the vehicle or trailer.</li> <li>May be a problem for emergency vehicles.</li> <li>Drivers may speed up between humps.</li> <li>May increase volumes on other streets.</li> <li>Requires signage that may be considered unsightly.</li> </ul> |

| SAFETY ←                    | POSSIBLE IMPROVEMENT |
|-----------------------------|----------------------|
| SPEED REDUCTION ◆           | YES                  |
| TRAFFIC REDUCTION ◆         | POSSIBLE             |
| FUEL CONSUMPTION ←          | SMALL INCREASE       |
| POLLUTION                   | SMALL INCREASE       |
| COST EFFECTIVENESS <b>←</b> | LOW TO MEDIUM        |
| EMERGENCY SERVICES ←        | ▶ POSSIBLE PROBLEMS  |