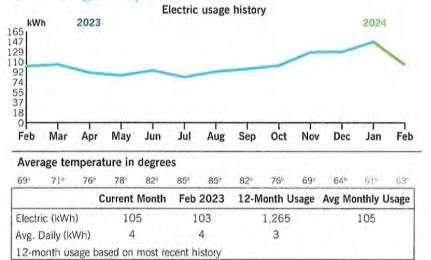

---------|--------|
| Gross Receipts Tax        | 0.77   |
| Regulatory Assessment Fee | \$0.02 |



Service address ASTURIA COMM DEV DISTRICT

Bill date Feb 27, 2024 For service Jan 26 - Feb 23

14731 STATE ROAD 54 ODESSA FL 33556

29 days

Account number 9100 8839 2175

#### Billing summary

| Previous Amount Due      | \$38.89 |
|--------------------------|---------|
| Payment Received Feb 20  | -38.89  |
| Current Electric Charges | 31.65   |
| Taxes                    | 0.83    |
| Total Amount Due Mar 19  | \$32.48 |



Thank you for your payment.

Duke Energy Florida utilized fuel in the following proportions to generate your power: Coal 8.5%, Purchased Power 7.8%, Gas 78.8%, Oil 0.1%, Nuclear 0%, Solar 4.8% (For prior 12 months ending December 31, 2023).

#### Your usage snapshot



RECEIVED MAR 0 4 2024

Mail your payment at least 7 days before the due date or pay instantly at duke-energy.com/billing. Payments for this statement within 90 days from the bill date will avoid a 1.0% late payment charge.

լկիիվորոնկերիկիիրգուտյուննվակակությալել

Please return this portion with your payment. Thank you for your business.



Account number 9100 8839 2175 \$32.48

After 90 days from bill date, a late charge will apply.

Duke Energy Return Mail PO Box 1090 Charlotte, NC 28201-1090

Add here, to help others with a contribution to Share the Light

by Mar 19

Amount enclosed

001633 000000013 իրեսիկիրարհիսիսիսկությելիկուկությին



Duke Energy Payment Processing PO Box 1094

250 INTERNATIONAL PKWY STE 208 LAKE MARY FL 32746-5062



Charlotte, NC 28201-1094





| Current electr