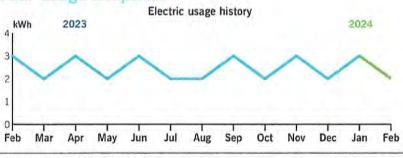

| Regulatory Assessment Fee | \$0.02 |  |  |



## duke-energy.com

## Your Energy Bill

Page 1 of 3

Service address ASTURIA COMM DEV DISTRICT

Bill date Feb 27, 2024 For service Jan 26 - Feb 23

29 days

15381 AVILES PKWY PUMP IRRIGATION

Account number 9100 8839 3704

### Billing summary

| Previous Amount Due      | \$30.79 |
|--------------------------|---------|
| Payment Received Feb 20  | -30.79  |
| Current Electric Charges | 30.00   |
| Taxes                    | 0.79    |
| Total Amount Due Mar 19  | \$30.79 |

# \$

Thank you for your payment.

Duke Energy Florida utilized fuel in the following proportions to generate your power: Coal 8.5%, Purchased Power 7.8%, Gas 78.8%, Oil 0.1%, Nuclear 0%, Solar 4.8% (For prior 12 months ending December 31, 2023).

## Your usage snapshot



#### Average temperature in degrees

| 690    | MIn       | 760  | 78      | 820     | 85°    | 85"    | 820  | 76"    | 69,   | 640    | 0.1-   | 6.30  |
|--------|-----------|------|---------|---------|--------|--------|------|--------|-------|--------|--------|-------|
|        |           |      | Current | Month   | Feb    | 2023   | 12-N | onth L | Jsage | Avg Mo | onthly | Usage |
| Electr | ic (kWh)  |      | 2       | 9       |        | 3      |      | 29     |       |        | 2      |       |
| Avg. [ | Daily (kW | h)   | 0       |         |        | 0      |      | 0      |       |        |        |       |
| 12-m   | onth usag | ge b | ased on | most re | cent h | istory |      |        |       |        |        |       |

### RECEIVED MAR 0 4 2024

Mail your payment at leas