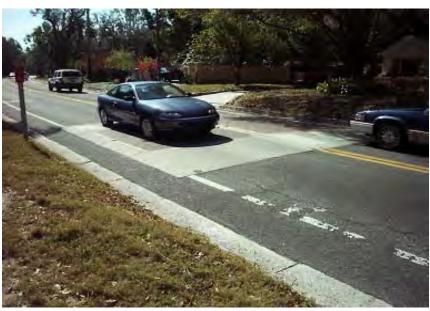

# **RAISED CROSSWALKS**

**Definition:** A speed hump designed as a pedestrian crossing, generally used at mid-block locations.

| ADVANTAGES                                                                                                                                                     | DISADVANTAGES                                                                                                                                                                                                                                                                                                     |
|----------------------------------------------------------------------------------------------------------------------------------------------------------------|-------------------------------------------------------------------------------------------------------------------------------------------------------------------------------------------------------------------------------------------------------------------------------------------------------------------|
| <ul> <li>Effective speed control at the installation.</li> <li>Effective pedestrian amenity.</li> <li>May be designed to be aesthetically pleasing.</li> </ul> | <ul> <li>May create noise, particularly if there are loose items in the vehicle or trailer.</li> <li>May be a problem for emergency vehicles.</li> <li>Drivers may speed up between humps.</li> <li>May increase volumes on other streets.</li> <li>Requires signage that may be considered unsightly.</li> </ul> |

| SAFETY ←                    | POSSIBLE IMPROVEMENT |
|-----------------------------|----------------------|
| SPEED REDUCTION ◆           | YES                  |
| TRAFFIC REDUCTION ◆         | POSSIBLE             |
| FUEL CONSUMPTION ←          | SMALL INCREASE       |
| POLLUTION                   | SMALL INCREASE       |
| COST EFFECTIVENESS <b>←</b> | LOW TO MEDIUM        |
| EMERGENCY SERVICES ←        | ▶ POSSIBLE PROBLEMS  |