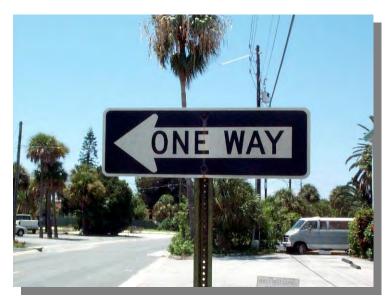

# **PARTIAL STREET CLOSURE**

**Definition:** Physical blockage of one direction of traffic on a two way street. The open lane of traffic is signed "One Way", and traffic from the blocked lane is not allowed to go around the barrier through the open lane.

| ADVANTAGES                                                                                                                                                                                                                                                                                                   | DISADVANTAGES                                                                                                                                                                                                                                                           |
|--------------------------------------------------------------------------------------------------------------------------------------------------------------------------------------------------------------------------------------------------------------------------------------------------------------|-------------------------------------------------------------------------------------------------------------------------------------------------------------------------------------------------------------------------------------------------------------------------|
| <ul> <li>Reduces through traffic in one direction and possibly in the other.</li> <li>Allows two way traffic on the remainder of the street.</li> <li>Good for pedestrians due to shorter crossing distance.</li> <li>Provides space for landscaping.</li> <li>Can be designed to provide two way</li> </ul> | Reduces access for residents. Emergency vehicles are only partially affected as they have to drive around partial closure with care. Compliance with semi-diverters is not 100%. May increase trip length for some residents. Maintenance responsibility if landscaped. |

| SAFETY <b>←</b>             | IMPROVED PEDESTRIAN CROSSING |
|-----------------------------|------------------------------|
| SPEED REDUCTION ◆           |                              |
| TRAFFIC REDUCTION ◆         | YES                          |
| FUEL CONSUMPTION ◆          | SMALL INCREASE               |
| POLLUTION 4                 | SMALL INCREASE               |
| COST EFFECTIVENESS <b>←</b> | LOW TO MEDIUM                |
| EMERGENCY SERVICES <b>←</b> | NO EFFECT                    |